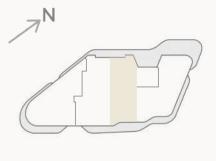

#### PENTHOUSE 02

4 Bedrooms 6.5 Bathrooms Staff, Chef's Kitchen

Interior: 6.426 SF / 597 SM

1.557 SF / 145 SM Exterior:

Total: 7.983 SF / 742 SM