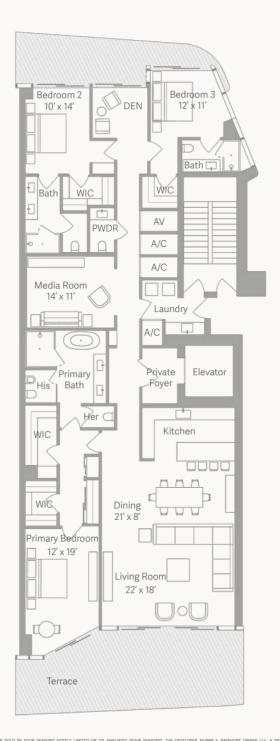

# TOWER 02 FLOORS 7 - 20

4 Bedrooms 5.5 Bathrooms

3.724 SF / 346 SM Interior: Exterior: 1.140 SF / 106 SM Total: 4.864 SF / 452 SM