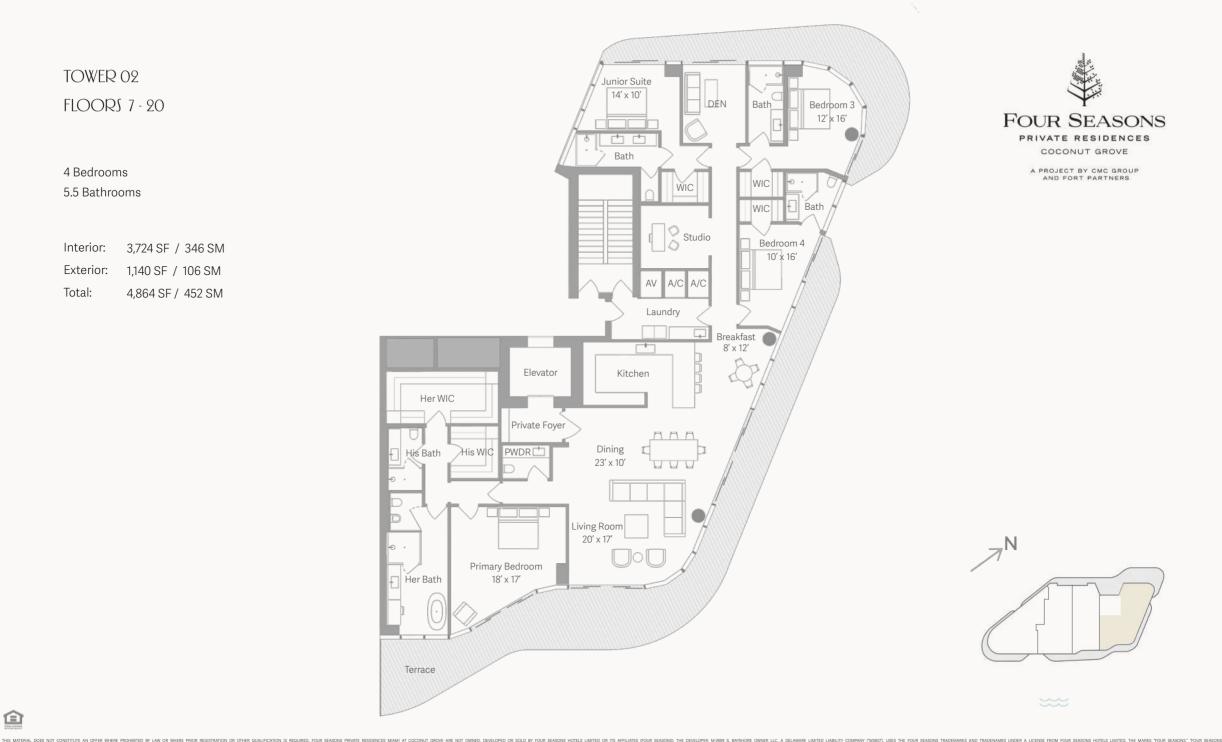

# TOWER 02 FLOORS 7 - 20

4 Bedrooms 5.5 Bathrooms

3.724 SF / 346 SM Interior: Exterior: 1.140 SF / 106 SM Total: 4.864 SF / 452 SM