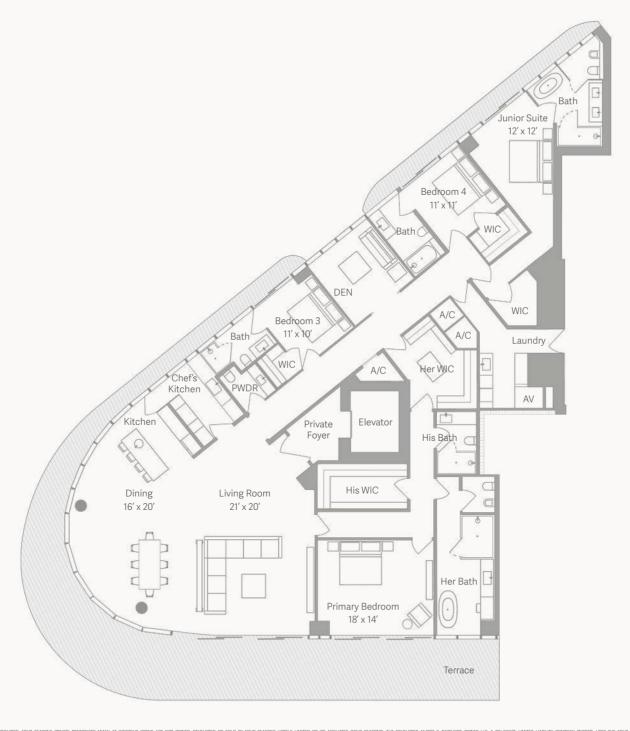

## FLOORS 3-5

3 Bedrooms

4.5 Bathrooms

3,030 SF / 281 SM Interior:

Exterior: 706 SF / 66 SM

Total: 3.736 SF / 347 SM