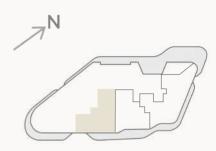

# TOWER OI FLOORS 3 - 90

4 Bedrooms 5.5 Bathrooms

Interior: 3,974 SF / 369 SM

Exterior: 1,047 SF / 97 SM

Total: 5,021 SF / 466 SM