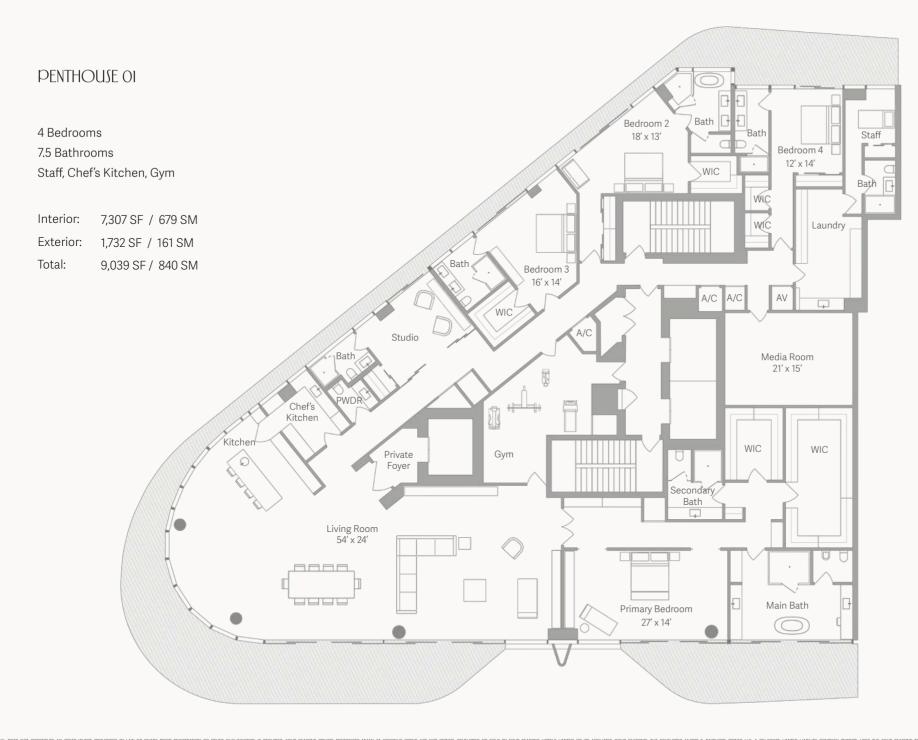

#### PENTHOUSE 02

4 Bedrooms 6.5 Bathrooms Staff, Chef's Kitchen

Interior: 6.426 SF / 597 SM

1.557 SF / 145 SM Exterior:

Total: 7.983 SF / 742 SM