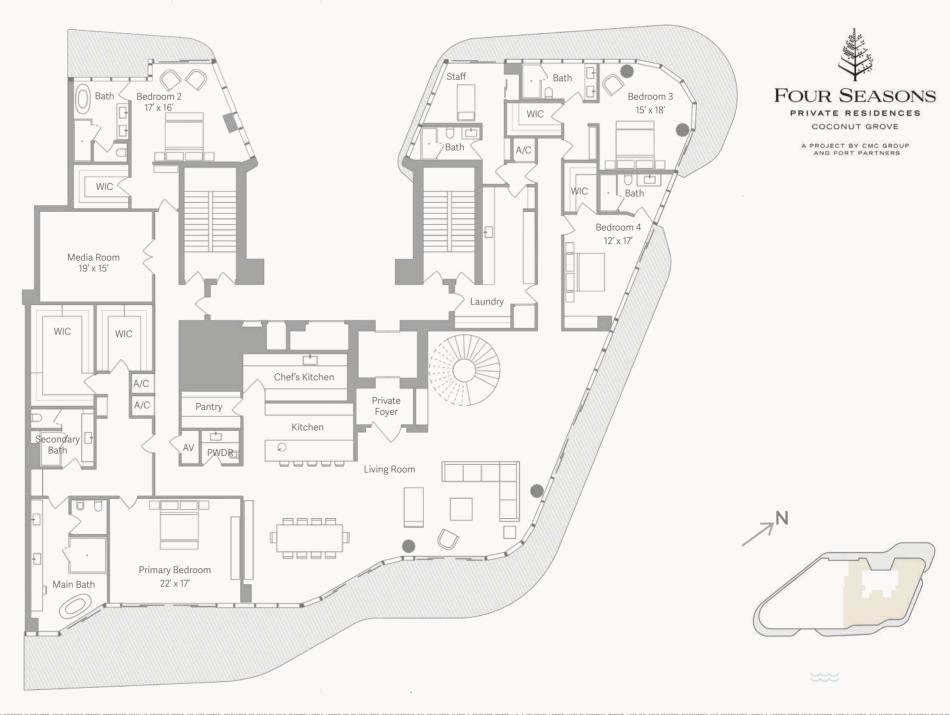

#### LIDDED DENTHOLISE 09

4 Bedrooms 6.5 Bathrooms Staff, Chef's Kitchen

#### Interior

First Level: 6,426 SF / 597 SM Second Level: 2,102 SF / 195 SM

Total: 8,528 SF / 792 SM

#### Exterior:

First Level: 1,557 SF / 145 SM Second Level: 4,153 SF / 386 SM

Total: 5,710 SF / 531 SM