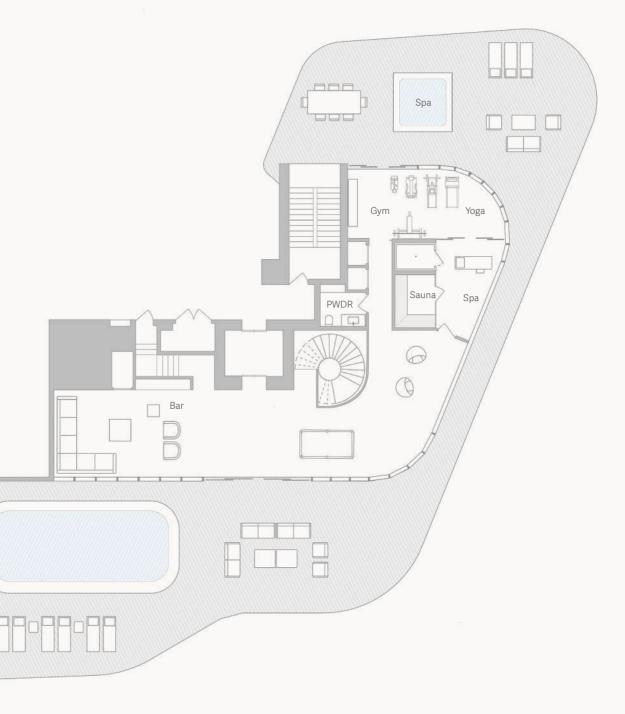

#### UPPER PENTHOUSE 02 - ROOFTOP

0.5 Bathrooms

Spa, Sauna, Yoga, Gym, Bar, Summer Kitchen