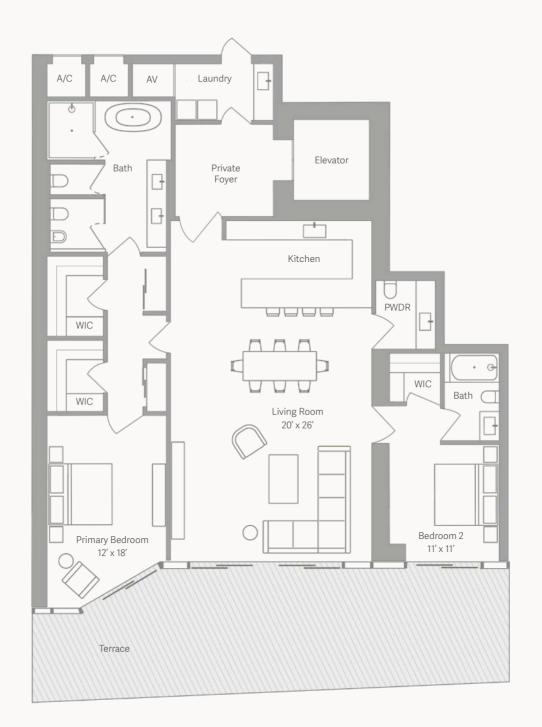

# TOWER OI FLOORS 3 - 90

4 Bedrooms 5.5 Bathrooms

Interior: 3,974 SF / 369 SM

Exterior: 1,047 SF / 97 SM

Total: 5,021 SF / 466 SM