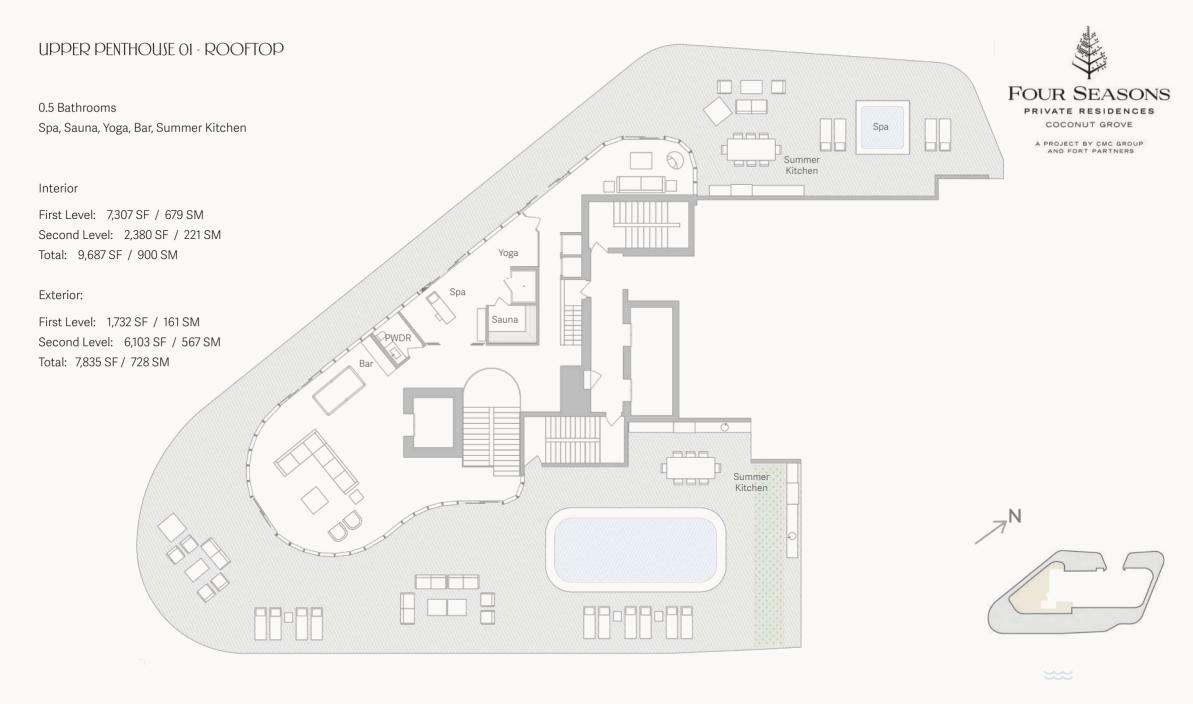

#### UPPER PENTHOUSE 02 - ROOFTOP

0.5 Bathrooms

Spa, Sauna, Yoga, Gym, Bar, Summer Kitchen