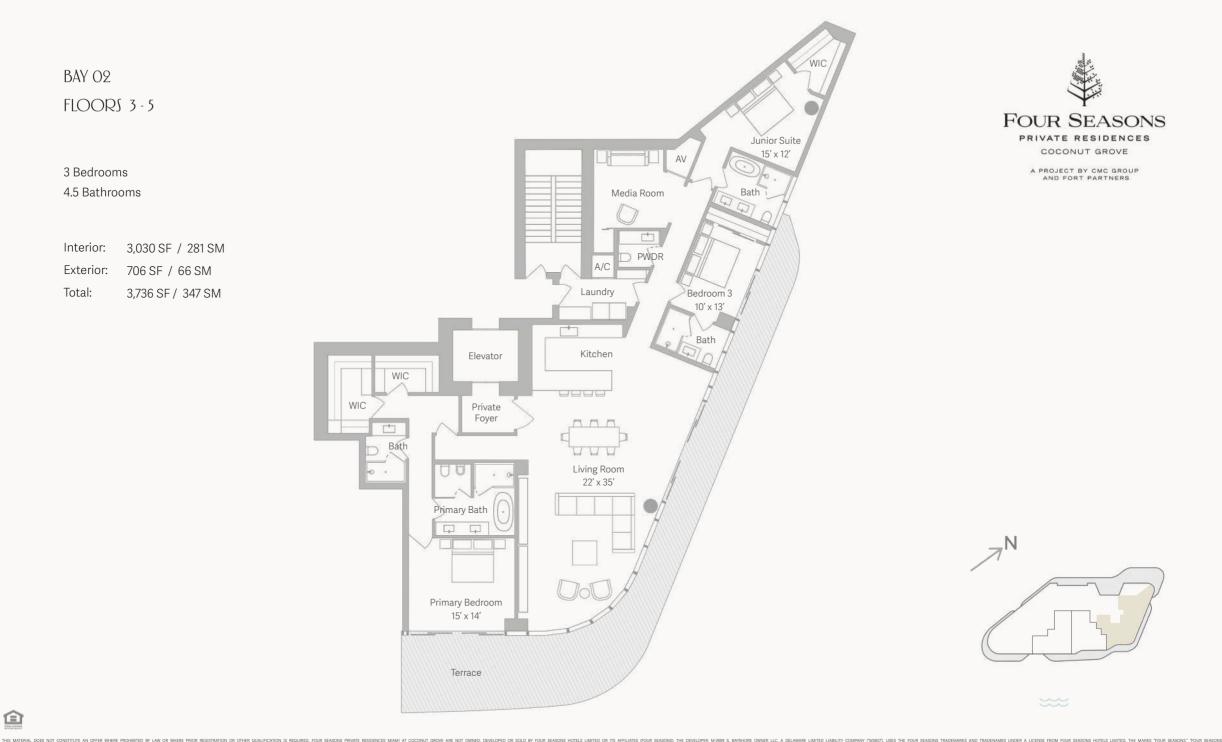

## FLOORS 3-5

3 Bedrooms

4.5 Bathrooms

3,030 SF / 281 SM Interior:

Exterior: 706 SF / 66 SM

Total: 3.736 SF / 347 SM