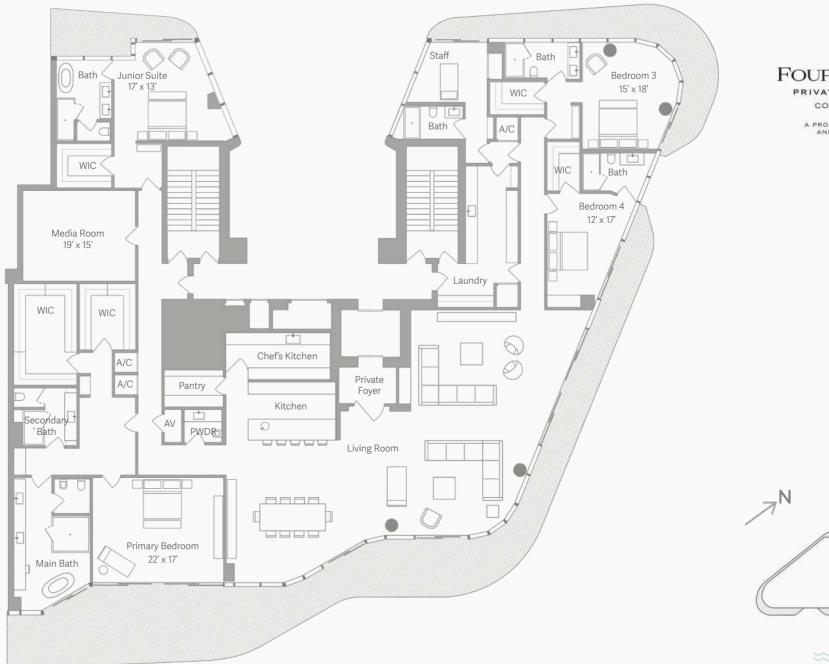

#### LIDDED DENTHOLISE 09

4 Bedrooms 6.5 Bathrooms Staff, Chef's Kitchen

#### Interior

First Level: 6,426 SF / 597 SM Second Level: 2,102 SF / 195 SM

Total: 8,528 SF / 792 SM

#### Exterior:

First Level: 1,557 SF / 145 SM Second Level: 4,153 SF / 386 SM

Total: 5,710 SF / 531 SM